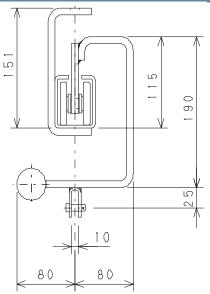

## Light-Weight Class Over-Head Transfer Conveyor 177-112

Izutech test line You can see it anytime.

- Reduce a fall of garbage and the oil, for the rail ditch is to upward.
   ITZ type of minimum hanging pitch is 150mm, but this type is 200mm.
   And hanger dimension is smaller than ITZ-type to hight direction.
   Possible to the space-saving.
- The chain which is using the universal block so.
   The load is reduced at the corner.
- Light-weight work transportation and various needs.
- Short delivered time.

## Main Specification

■ Work weight Max.30kg (at pressed bearing using)

Max.50kg (at plane retainner bearing using)

■Transfer speed Max.12m/min.

■ Vertical rail

Horizontal rail

Transfer pitch

Min.600mm turning radius

Min.600mm turning radius

Upper than 200mm (\* x 200m)

45° (by work weight limit)

■Heat resistance spec. 170°C

■ Lubricator device ■ Index device ■ Turn device ■ Transfer device etc. A variation-rich optional article