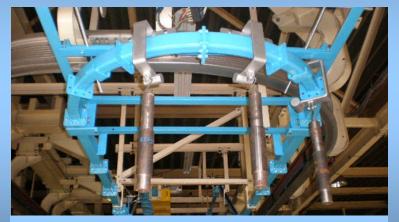

## Light-Weight Class Over-Head Transfer Conveyor 177-112

Izutech test line You can see it anytime.

- Reduce a fall of garbage and the oil, for the rail ditch is to upward.
   ITZ type of minimum hanging pitch is 150mm, but this type is 200mm.
   And hanger dimension is smaller than ITZ-type to hight direction.
   Possible to the space-saving.
- The chain which is using the universal block so.
   The load is reduced at the corner.
- Light-weight work transportation and various needs.
- Short delivered time.

■ Prepared the transfer device between Over-head and Floor transfer device.