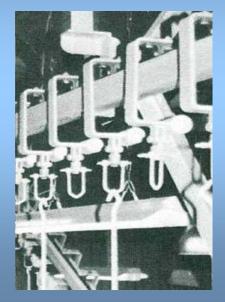

## Light-Weight Class Over-Head Transfer Conveyor 177-112

Izutech test line You can see it anytime.

- Reduce a fall of garbage and the oil, for the rail ditch is to upward.
   ITZ type of minimum hanging pitch is 150mm, but this type is 200mm.
   And hanger dimension is smaller than ITZ-type to hight direction.
   Possible to the space-saving.
- The chain which is using the universal block so.
   The load is reduced at the corner.
- Light-weight work transportation and various needs.
- Short delivered time.