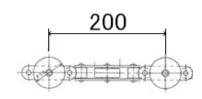

## Light-Weight Class Over-Head Transfer Conveyor 177-112

Izutech test line You can see it anytime.

- Reduce a fall of garbage and the oil, for the rail ditch is to upward.
   ITZ type of minimum hanging pitch is 150mm, but this type is 200mm.
   And hanger dimension is smaller than ITZ-type to hight direction.
   Possible to the space-saving.
- The chain which is using the universal block so.
   The load is reduced at the corner.
- Light-weight work transportation and various needs.
- Short delivered time.

Min.600mm turning radius

Upper than 200mm (\* x 200m)

45° (by work weight limit)

■Heat resistance spec. 170°C

■ Lubricator device ■ Index device ■ Turn device ■ Transfer device etc. A variation-rich optional article