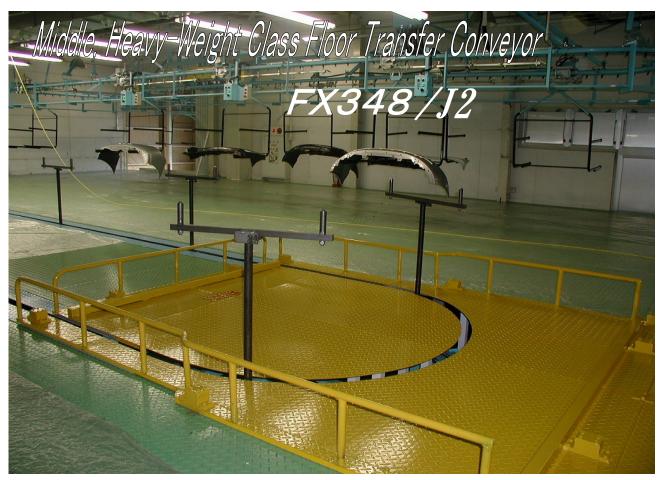

## **POINTS**

- O Possible to stable transportation, because there is little rolling.
- Possible to up/down operation.
- Minimum turning radius of horizontal corner is 600mm.

| Main Specification |                                                |       |
|--------------------|------------------------------------------------|-------|
| ■Work weight       | Max.100kg<br>(50kg at up/down standard)        | 280   |
| ■Transfer speed    | Max.15m/min.                                   |       |
| ■Vertical rail     | Min.2000mm turning radius                      |       |
| ■Horizontal rail   | Min.400mm turning radius (at turn wheel using) |       |
| ■Transfer pitch    | Upper than 300mm (* x 150mm)                   | \$ P  |
| ■Max. slope angle  | 30° (by work weight limit)                     |       |
| ■Lubricator device | ■Index device                                  | PAT商品 |
| ■Turn device       | L                                              |       |