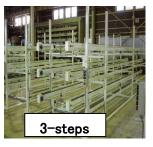

- $igodoldsymbol{\diamond}$  We can cope the various kinds of works hight for conveyor height, width adjust easily.
- Can be choose 2-steps, 3-steps type or depending on the purpose space.
  - In comparison with the former machine, a sound is quiet. (Silent product)