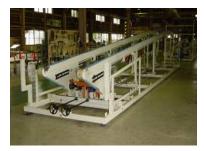

## POINTS

- Be storage or stock without hitting works which are bumper, locker moal, complecatedly shapes, etc.
- Just plug in, start to operate Immediately after installation, because for 1-machine by 1-unit.
  So very easy to change layout or product environment.
- Belt conveyor width direction fitting with bolt, so can be change easily by work size.(Also we have a width manual adjust by handle.)

- $igodoldsymbol{\diamond}$  We can cope the various kinds of works hight for conveyor height, width adjust easily.
- Can be choose 2-steps, 3-steps type or depending on the purpose space.
  - In comparison with the former machine, a sound is quiet. (Silent product)