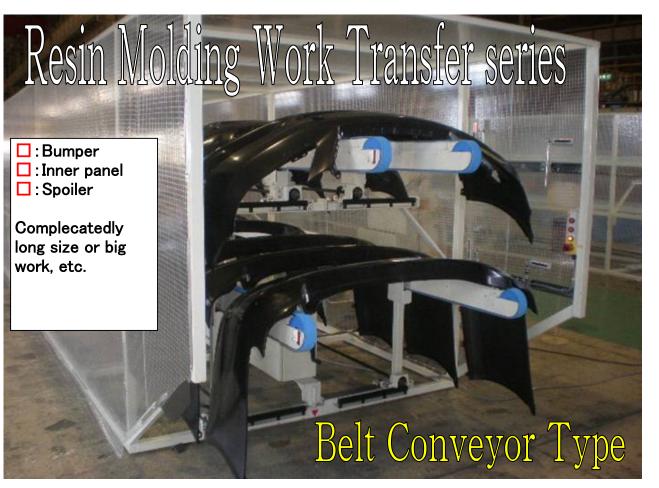

## POINTS

- Be storage or stock without hitting works which are bumper, locker moal, complecatedly shapes, etc.
- Just plug in, start to operate Immediately after installation, because for 1-machine by 1-unit.
  So very easy to change layout or product environment.
- Belt conveyor width direction fitting with bolt, so can be change easily by work size.(Also we have a width manual adjust by handle.)

- $igodoldsymbol{\diamond}$  We can cope the various kinds of works hight for conveyor height, width adjust easily.
- Can be choose 2-steps, 3-steps type or depending on the purpose space.
  - In comparison with the former machine, a sound is quiet. (Silent product)

Main Specification Transfer speed Standard machine long Belt width Minimum strage pitch (at auto)

PAT商品

Max.65m/min. 1 to 13m (about machine long by discuss) 30 to 50mm (different by specification or machine long) Upper than 100mm