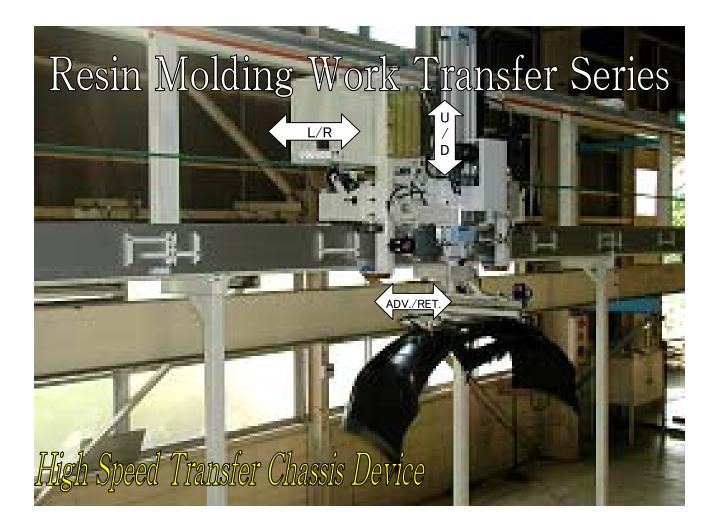

## POINTS

- **Transfer speed** Max.266m/min.
- Holds a slip, abrasion, the outbreak of the sound in check by using a belt, and the noise does not occur at the high speed either.
- It have function of left & right, up & down, adv. & ret. slide transfer.
- Can adjust setting of the stop posiiton freely and stop precision is good.
- Can transport the complicatedly shape bumper with vacuum head.
- With the own company aluminum rail of the standard, short delivered time and low price.
- Easy to maintenance, and the refueling is only for bearing.
- It not necessary to send the air to the machine by a compressor within the machine.