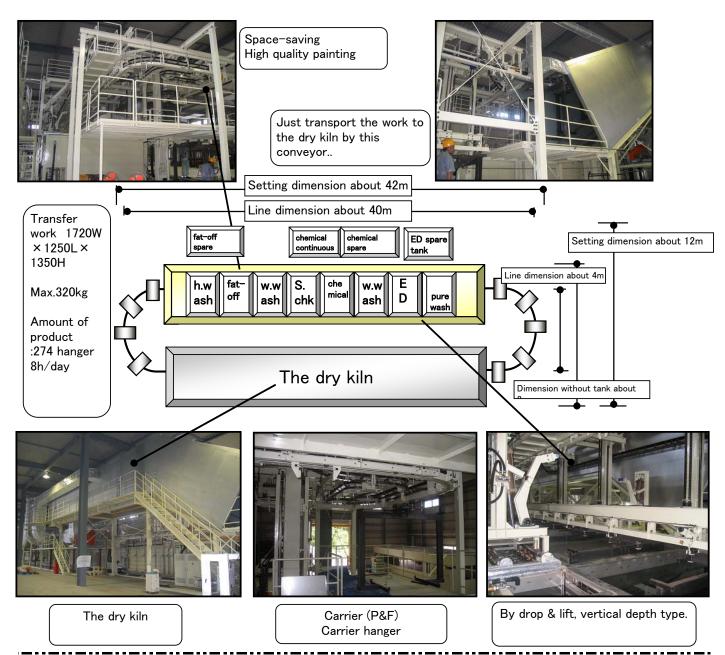

## Space-saving, high efficiency, low cost Setting freely each process time. Conveyor for the electric painting facilities.

## POINTS

- Space-saving and system is compact before one's system.
- Each process(water, ED, etc) time setting freely, can be high quality painting.
- A wide use of facilities which are no choose the painting object and various kinds.
- Structure is simple, trouble is a few and maintenance is easily possible.
- Transport all process which are ex-process to dry only with this machine.
- Possible the mass electro. painting in once by using a pail.
- It transport work to top and bottom, right and left in a drop lift all at once and realize reduction in cost.
- It was low price in comparison with usual 4 inches P & F carrier, and the performance improved, too.
- Maintenance and a cost are reliable by using a simple and low price carrier hanger.